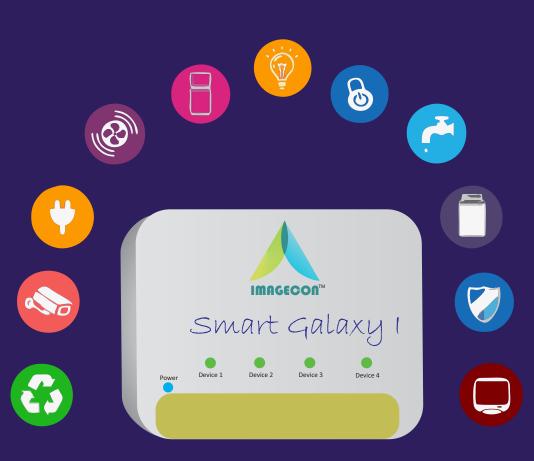

## Smart Galaxy I

Smart Galaxy I is an Indian made smart automation device which is used to control and monitor the home appliances such as TV, Light, Fan, CCTV camera and motors etc.. From anywhere in the world. This device will help to minimize the power consumption of overall devices which is using in user house.