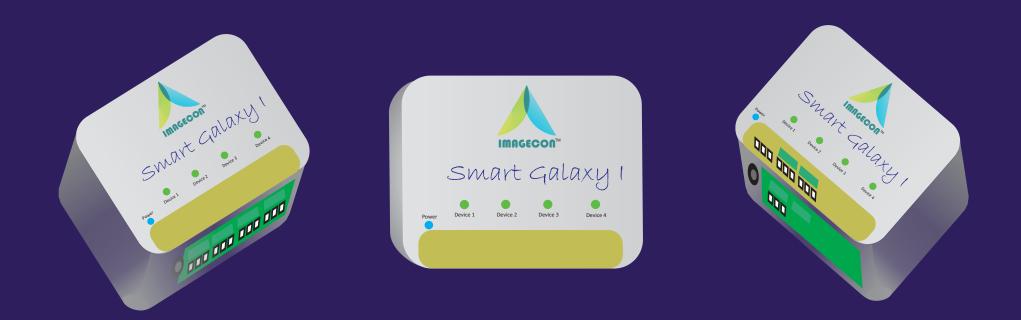

## Smart Galaxy I

Smart Galaxy I is an Indian made smart automation device which is used to control and monitor the home appliances such as TV, Light, Fan, CCTV camera and motors etc.. From anywhere in the world. This device will help to minimize the power consumption of overall devices which is using in user house.

# **Specifications:**

- Power Supply: 90-250V AC(50/60Hz) / 5-24V DC
- Max current: 10A/gang
- Max Power: 2200W/gang
- Wireless Standard: Wi-Fi 2.4GHz b/g/n
- Security Mechanism: WEP/WPA-PSK/WPA2-PSK
- Operating Temperature(recommended): 0°C-40°C(32°F-104°F
- · Operating Humidity: 5%-90%RH, Non-condensing